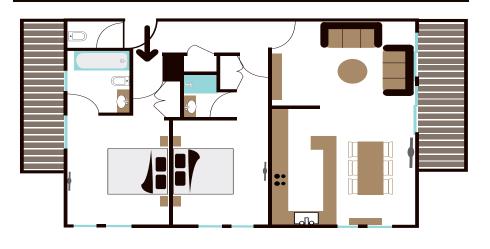

# **Courchevel Heart Apartment #4**

# An authentic wooden spirit!

Changing highlights, color of honey or skin... The wood gives this apartment with hidden light all its character and atmosphere; it is an exceptional place of living.







## LIVING ROOM - KITCHEN

- 1 living/ dining room
- 1 modern, open and fully equipped kitchen
- TV flat screen and DVD player in the living room, TV flat screen in each room, WIFI

### 2 ROOMS WITH DOUBLE BED

- 1 en-suite with bathroom and whirlpool bath
- 1 separate bathroom with hammam shower, sink and toilet

#### AND ALSO

- 1 large balcony on the living room
- 1 separate WC
- Ski locker
- · Linen and sheets provided
- Cleaning at the end of stay

#### **FLOOR PLANS**