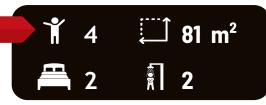

# **Courchevel Heart Apartment #4**

### 2 ROOMS WITH DOUBLE BED

- 1 en-suite with bathroom and whirlpool bath
- 1 separate bathroom with hammam shower, sink and toilet