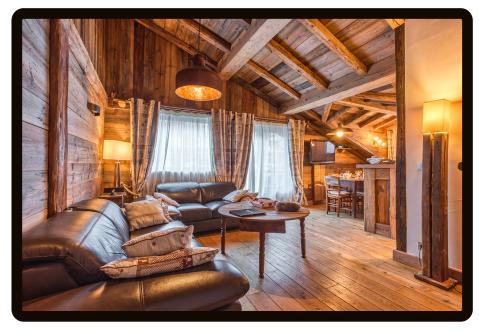

# An authentic wooden spirit!

Changing highlights, color of honey or skin... The wood gives this apartment with hidden light all its character and atmosphere; it is an exceptional place of living.

## LIVING ROOM - KITCHEN

- 1 living/ dining room
- 1 modern, open and fully equipped kitchen
- TV flat screen and DVD player in the living room, TV flat screen in each room, WIFI