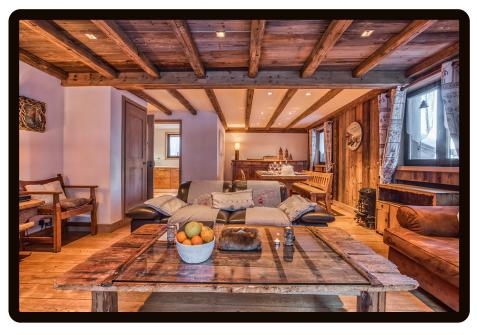

## Alpine design for an exceptional comfort!

An apartment with a contemporary alpine design; alliance of matters, shapes and lights gives this inside a warm and cozy atmosphere...

#### LIVING ROOM - KITCHEN

- 1 living/ dining room
- 1 modern, fully equipped kitchen
  Flat screen TV and DVD player in the living room, flat screen TV in each room, WIFI