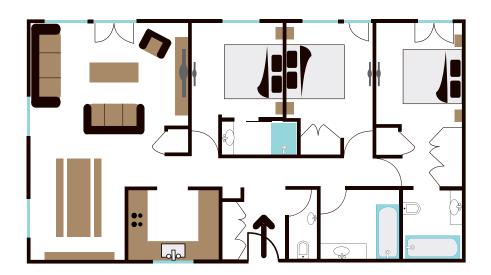

# Courchevel Heart Apartment #1

## Alpine design for an exceptional comfort!

An apartment with a contemporary alpine design; alliance of matters, shapes and lights gives this inside a warm and cozy atmosphere...







#### LIVING ROOM - KITCHEN

- 1 living/ dining room
- 1 modern, fully equipped kitchen
  Flat screen TV and DVD player in the living room, flat screen TV in each room, WIFI

#### 3 BEDROOMS WITH DOUBLE BED

- · 1 with a bathroom with whirlpool bath, sink and toilet
- 1 with a bathroom with shower and sink
- 1 separate bathroom with hammam shower and sink

#### AND ALSO

- 1 separate WC
- Ski locker
- · Linen and sheets provided
- · Cleaning at the end of stay

### **FLOOR PLANS**