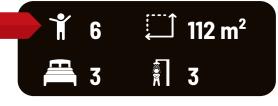

#### LIVING ROOM - KITCHEN

- 1 living/ dining room
- 1 modern, fully equipped kitchen
  Flat screen TV and DVD player in the living room, flat screen TV in each room, WIFI

#### 3 BEDROOMS WITH DOUBLE BED

- · 1 with a bathroom with whirlpool bath, sink and toilet
- 1 with a bathroom with shower and sink
- 1 separate bathroom with hammam shower and sink

#### AND ALSO

- 1 separate WC
- Ski locker
- · Linen and sheets provided
- · Cleaning at the end of stay